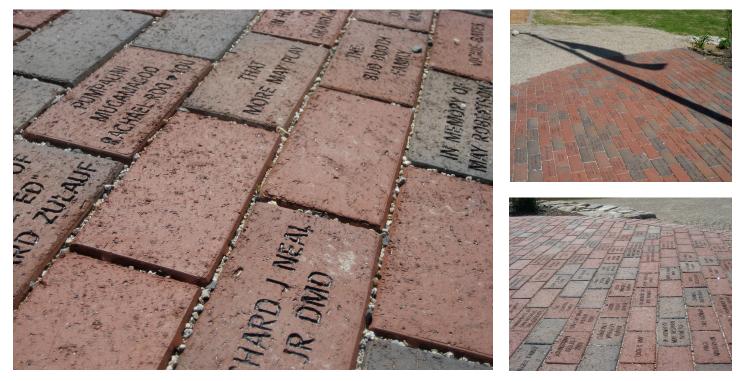

## **BUY A BRICK TO SUPPORT THE NICK**

Please consider purchasing a brick or two and engrave it with the name of your business, family or loved one. These durable bricks will be laid randomly in the walkway to the beautiful building in the Heart of the Park.